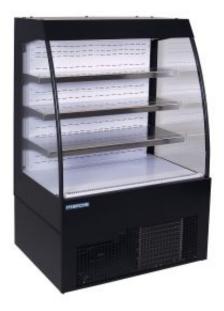

## **Product information**

SKU 4310261

Product name Black cold display Metos Columbia 900 Small

Curved

Dimensions  $900 \times 660/760 \times 1350 \text{ mm}$ 

Weight 153,000 kg Capacity three shelfs

Technical information 230 V, 0,84 kW, 1NPE, 50 Hz

## **Description**

- black curved cold display with 3 shelves
- built-in aggregate with electronic controller in front panel
- automatic defrost
- · ventilation cooling
- side double glass
- maxiumum visibility of products in display
- 3 adjustable stainless steel shelves including price holders
- led light placed on top
- castors
- temperature area +2...+6°C ( at ambient temperature +25°C, relative humidity 60%)
- dimension includes compulsory distance from wall