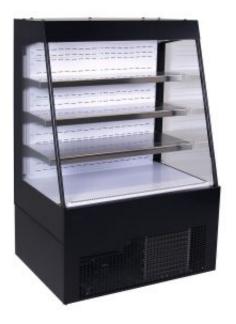

## **Product information**

SKU 4310260

Product name Black cold display Metos Columbia 900 Small

Slanting

Dimensions  $900 \times 660/760 \times 1350 \text{ mm}$ 

Weight 153,000 kg Capacity three shelfs

Technical information 230 V, 0,84 kW, 1NPE, 50 Hz

## **Description**

- black slanting cold display with 3 shelves
- built-in aggregate with electronic controller in front panel
- automatic defrost
- · ventilation cooling
- side double glass
- maxiumum visibility of products in display
- 3 adjustable stainless steel shelves including price holders
- led light placed on top
- castors
- temperature area +2...+6°C ( at ambient temperature +25°C, relative humidity 60%)
- dimension includes compulsory distance from wall