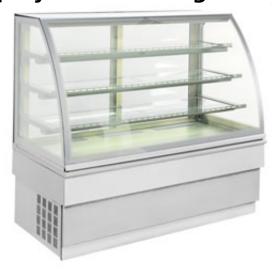

## Bakery glass display Metos Georgia C 1500

## **Product information**

SKU 4310256

Product name Bakery glass display Metos Georgia C 1500

Dimensions  $1500 \times 750 \times 1340 \text{ mm}$ 

Weight 230,000 kg

Capacity display area 2.3 m2

Technical information 230 V, 6 A, 0,765 kW, 1N, 50 Hz, 60 dB

## **Description**

- stylish design
- · each shelf with lightening
- curved front glass
- temperature range +4 +8 C
- detachable glass shelfs (3 pcs)
- tempered and insulated double front-, side and top glasses
- sliding back doors insulated
- front glass with grey color silk printing
- shelf supports, side and front polished stainless steel AISI 304
- bottom plate and front polished polished stainless steel AISI 304
- automatic defrosting and evaporation
- electronic control