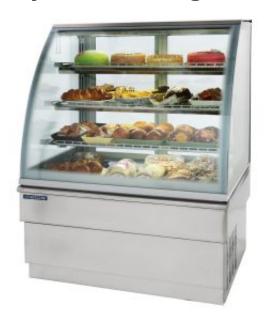

## Bakery glass display Metos Georgia C 1000

## **Product information**

SKU 4310254

Product name Bakery glass display Metos Georgia C 1000

Dimensions  $1000 \times 750 \times 1320 \text{ mm}$ 

Weight 200,000 kg

Capacity display area 1.6 m2

Technical information 230 V, 6 A, 0,52 kW, 1N, 50 Hz, 60 dB

## **Description**

- stylish design
- each shelf with lightening
- · curved front glass
- temperature range +4 +8 C
- detachable glass shelfs (3 pcs)
- tempered and insulated double front-, side and top glasses
- sliding back doors insulated
- front glass with grey color silk printing
- shelf supports, side and front polished stainless steel AISI 304
- bottom plate and front polished polished stainless steel AISI 304
- · automatic defrosting and evaporation
- electronic control