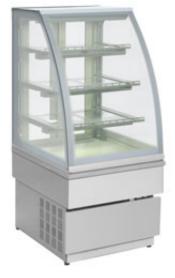

## Bakery glass display Metos Georgia C 600

## Description

- stylish design
- each shelf with lightening
- curved front glass
- temperature range +4 +8 C
- detachable glass shelfs (3 pcs)
- tempered and insulated double front-, side and top glasses
- sliding back doors insulated
- front glass with grey color silk printing
- shelf supports, side and front polished stainless steel AISI 304
- bottom plate and front polished polished stainless steel AISI 304
- automatic defrosting and evaporation
- electronic control