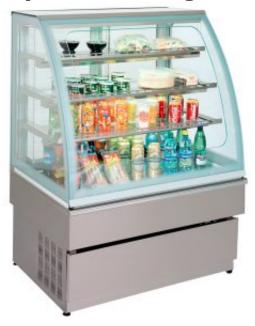

## Bakery glass display Metos Georgia C1000SS

## **Product information**

SKU 4310224

Product name Bakery glass display Metos Georgia C1000SS

Dimensions  $1000 \times 750 \times 1320 \text{ mm}$ 

Weight 200,000 kg

Capacity display area 1.6 m2

Technical information 230 V, 6 A, 0,69 kW, 1N, 50 Hz, 60 dB

## **Description**

- · self service merchandiser
- each shelf with lightening
- curved front glass
- temperature range +4 +8 C
- detachable glass shelfs (3 pcs)
- tempered and insulated double front-, side and top glasses
- sliding back doors insulated
- front glass with grey color silk printing
- shelf supports, side and front polished stainless steel AISI 304
- bottom plate and front polished polished stainless steel AISI 304
- · automatic defrosting and evaporation
- electronic control