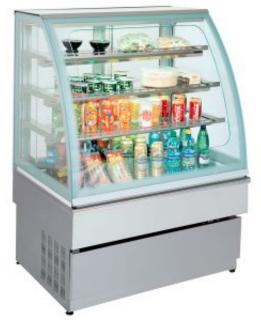

## **Bakery glass display Metos Georgia Gr C1000SS**

## Description

- self service merchandiser
- each shelf with lightening
- curved front glass
- temperature range +4 +8 C
- detachable glass shelfs (3 pcs)
- tempered and insulated double front-, side and top glasses
- sliding back doors insulated
- front glass with grey silk printing
- shelf supports, side and front grey color painting
- bottom plate and front panel grey laminate
- automatic defrosting and evaporation
- electronic control