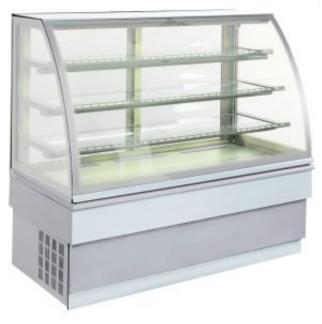

## **Product information**

SKU 4310216 Product name Bakery glass display Metos Georgia Grey C 1500 1500 × 750 × 1340 mm Dimensions Weight 252,000 kg Capacity display area 2.3 m2 Technical information 230 V, 6 A, 0,765 kW, 1N, 50 Hz, 60 dB Type of the refrigerant R134a Quantity of refrigerant 450 [g]

## Description

- stylish design
- · each shelf with lightening
- curved front glass
- temperature range +4 +8 C
- detachable glass shelfs (3 pcs)
- tempered and insulated double front-, side and top glasses
- sliding back doors insulated
- front glass with grey color silk printing
- shelf supports, side and front grey color painting
- bottom plate and front polished stainless steel
- automatic defrosting and evaporation
- electronic control