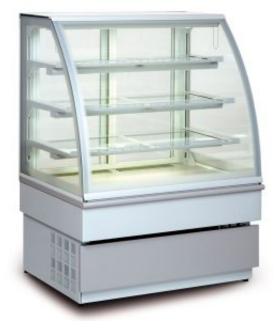

## Bakery glass display Metos Georgia Grey C 1000

## **Product information**

SKU4310214Product nameBakery glasDimensions1000 × 750Weight200,000 kgCapacitydisplay areaTechnical information230 V, 6 A,Type of the refrigerantR134aQuantity of refrigerant290[g]

4310214 Bakery glass display Metos Georgia Grey C 1000 1000 × 750 × 1340 mm 200,000 kg display area 1.6 m2 230 V, 6 A, 0,52 kW, 1N, 50 Hz, 60 dB R134a 290

## Description

- stylish design
- each shelf with lightening
- curved front glass
- temperature range +4 +8 C
- detachable glass shelfs (3 pcs)
- tempered and insulated double front-, side and top glasses
- sliding back doors insulated
- front glass with grey color silk printing
- shelf supports, side and front grey color painting
- bottom plate and front polished stainless steel
- automatic defrosting and evaporation
- electronic control