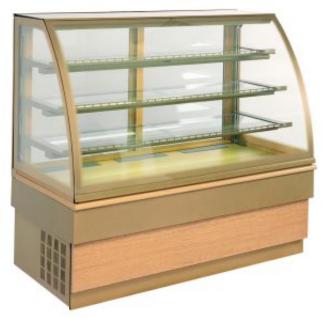

## Bakery glass display Metos Georgia Gold C 1500

## **Product information**

SKU 4310212 Product name Bakery glass display Metos Georgia Gold C 1500 1500 × 750 × 1340 mm Dimensions Weight 267,000 kg Capacity display area 2.3 m2 Technical information 230 V, 6 A, 0,765 kW, 1N, 50 Hz, 60 dB Type of the refrigerant R134a Quantity of refrigerant 450 [g]

## Description

- stylish design
- · each shelf with lightening
- curved front glass
- temperature range +4 +8 C
- detachable glass shelfs (3 pcs)
- tempered and insulated double front-, side and top glasses
- sliding back doors
- front glass with golden silk printing
- shelf supports, side and front golden color painting
- bottom plate and front panel laminated wood
- automatic defrosting and evaporation
- electronic control