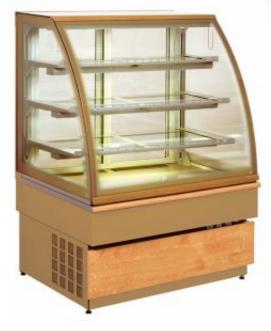

## Bakery glass display Metos Georgia Gold C 1000

## Description

- stylish design
- each shelf with lightening
- curved front glass
- temperature range +4 +8 C
- detachable glass shelfs (3 pcs)
- tempered and insulated double front-, side and top glasses
- sliding back doors insulated
- front glass with golden silk printing
- shelf supports, side and front golden color painting
- bottom plate and front panel laminated wood
- automatic defrosting and evaporation
- electronic control