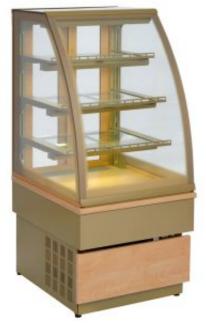

## Bakery glass display Metos Georgia Gold C 600

## Description

- stylish design
- each shelf with lightening
- curved front glass
- temperature range +4 +8 C
- detachable glass shelfs (3 pcs)
- tempered and insulated double front-, side and top glasses
- sliding back doors insulated
- front glass with gold color silk printing
- shelf supports, side and front gold color painting
- bottom plate and front wood laminate
- automatic defrosting and evaporation
- electronic control