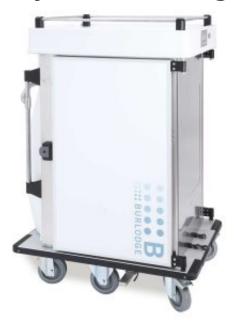

## Meal transport trolley Metos Burlodge RTS HL tall

## **Product information**

SKU 4262156

Product name Meal transport trolley Metos Burlodge RTS HL

tall

Dimensions  $1025 \times 782 \times 1715 \text{ mm}$ 

Weight 204,000 kg

Technical information 400 V, 11 A, 6,2 kW, 3PE, 50/60 Hz

## **Description**

- Single refrigated Tray trolley
- Sub frame and chassis S/S AISI 304
- Top and front panels made from high impact thermoplastic
- High density insulation throughout
- Heavy duty bumper constructed from aluminium extrusion with wrap round a hard resin bumper
- Two ergonomic handles placed on control panel side
- Removable gaskets without the use of tools
- Chambers designed to be easily accessible and in compliance with hygienic standards (EN ISO 14159)
- Efficient vertical air flow ventilation, self contained with R507 refrigerant
- Condensation drain pan