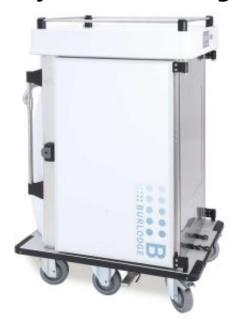

## Meal transport trolley Metos Burlodge RTS HL short

## **Product information**

SKU 4262152

Product name Meal transport trolley Metos Burlodge RTS HL

short

Dimensions  $1025 \times 782 \times 1475 \text{ mm}$ 

Weight 188,000 kg

Technical information 400 V, 11 A, 5,8 kW, 3PE, 50/60 Hz

## **Description**

- Single refrigated Tray trolley
- Sub frame and chassis S/S AISI 304
- Top and front panels made from high impact thermoplastic
- High density insulation throughout
- Heavy duty bumper constructed from aluminium extrusion with wrap round a hard resin bumper
- Two ergonomic handles placed on control panel side
- Removable gaskets without the use of tools
- Chambers designed to be easily accessible and in compliance with hygienic standards (EN ISO 14159)
- Efficient vertical air flow ventilation, self contained with R507 refrigerant
- Condensation drain pan