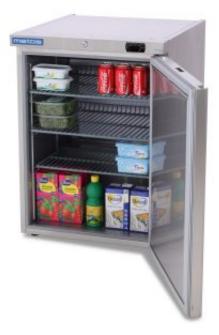

## Refrigerator in stainless steel Metos Midi BC-161

## **Product information**

SKU 4250060

Product name Refrigerator in stainless steel Metos Midi BC-161

Dimensions  $595 \times 628 \times 830 \text{ mm}$ 

Weight 51,000 kg

Capacity net volume 161 L

Technical information 230 V, 4 A, 0,096 kW, 1NPE, 50 Hz

## **Description**

- temperature range +2°C ~ +10 °C
- · digitally controlled
- stainless steel both inside and outside
- three shelves (plastic coated steel)
- self closing, lockable door
- right hinged door, not reversible
- static with fan cooling system
- automatic defrosting and evaporation
- inner dimensions: 527 x 489 x 697 mm