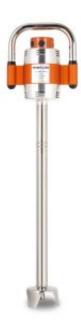

## Hand mixer Metos SMX 800 Turbo

## **Product information**

SKU 4248052

Product name Hand mixer Metos SMX 800 Turbo

Dimensions  $160 \times 250 \times 960 \text{ mm}$ 

Weight 6,700 kg Capacity 75-300 litres

Technical information 230 V, 10 A, 1 kW, 1N, 50 Hz

## **Description**

The continuous operation function and the pulse function as well as the optional mixer support for attaching to the stockpot will ensure an easy blending. Using this mixer with optional accessories is more convenient and flexible than ever.

- Hand mixer with blender tube
- Tube length 680 mm
- Total length 960 mm
- Speed 11000 rpm
- removable rod
- continuous operation and pulse functions

THE DELIVERY INCLUDES:

mixing shaft