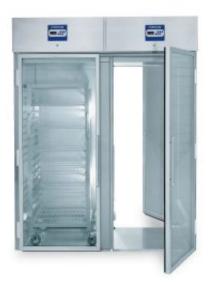

## **Description**

- double door Roll-In pass through refrigerator with glass doors for trolleys
- for two trolleys GN 2/1 or EN (600x800)
- cabinets inner dimensions 2x700x900x1860 mm
- temperature range: +2°C/+8°C
- ambient temperature+15°C... +43°C
- electronic thermostat, adjustable temperature
- external and internal finishing stainless steel
- rounded corners hygienic and easy toclean
- automatic defrost and defrost evaporation. Manual defrost possible to switch on
- 80 mm CFC- and HCFC free polyurethane insulation, thickness of back panel 60 mm, floor without insulation

- two pc hermetic, air cooled cooling units on top of the cabinet lockable, self closing door with still position at  $100^\circ$
- door gasket easy to remove for cleaning