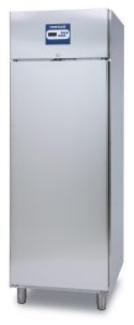

## Deep Chiller Metos Start S70L DC

## Description

- internal volume gross/net 580/465 l
- chilling capacity: 36-42 kg / 4h (+60°C -> +6°C)
- after chilling process cabinet functions as a refrigerator (  $+2^{\circ}C...+4^{\circ}C$ )
- electricity connection 230V / 1 / 50
- stainless steel interior and exterior, insulation CFC- and HCFC free polyurethane
- rounded inner corners makes it easy to clean the compartment
- automatic defrost and hot gas condensate evaporation, manual defrosting also possible
- 5 pc GN 2/1 650\*530mm stainless steel grid shelves
- grids are easy to remove for cleaning and grid support rail distance is 50 mm
- lockable, self closing door, reversible hinging which stays open when