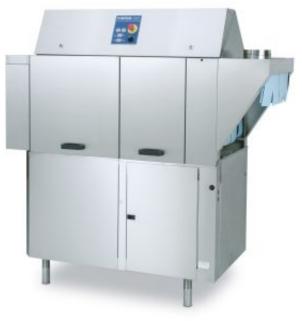

## Description

A small, simple rack conveyor machine for use when the capacity of a single-tank dishwashing machine is not sufficient.

The Metos WD-11 is a simple, compact and flexible rack conveyor machine with a medium capacity and excellent wash results.

The machine comes with a chemical washing zone, a dual final rinse and an electronic control system as standard.

The WD-11 has unique basket feed system which allows for a flexible operator contact time. The recommended capacity is 50 to 85 baskets per hour, which the operator can adjust depending on how dirty the loads are.

The large, well-balanced sliding doors make all the washing areas easily

accessible. The doors can also be removed to allow the back of the machine to be cleaned.

• feeding direction right-left