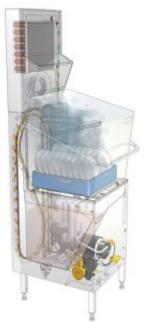

## **Condensing unit Metos WD-7CW and Heat exchanger**

## Description

Heat exchanger

- state of the art solution with minimum lossed to drain
- saves approximately 34% energy or 0.11 kWh per basket

Steam condensing unit

- improves the room temperature and working environment
- reduces the need for external ventilation and ideal for areas with poor external extraction
- saves approximately 9% of energy or in combination with heat exchanger 0.13 kWh per rack
- Improves the drying result and easy to clean
- the dishwasher is connected to cold water.