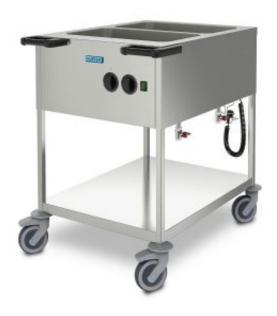

## **Bain Marie trolley Metos SPA EB-2**

## **Product information**

SKU 4235000

Product name Bain Marie trolley Metos SPA EB-2

Dimensions  $677 \times 924 \times 900 \text{ mm}$ 

Weight 35,640 kg

Capacity  $2 \times GN 1/1-200$  or smaller

Technical information 230 V, 6 A, 1,4 kW, 1NPE, 50 Hz

## **Description**

Bain marie trolley for 2 GN 1/1-200 dishes

- external measures (W x D x H): 916 x 678 x 900 mm
- for 2 x GN 1/1-200 and its subdivisions
- completely made of high quality stainless steel
- all-around thermal insulation of the wells
- heating with tubular stainless steel radiators
- 2 separate wells with drain taps
- continuous temperature adjustment, each well separately +30...+90C
- both wet and dry heating possible
- easy to clean because of seamless, deep-drawn wells with large radius
- on/off- switch and and indicator
- protected against jet-water (EN 60529)
- flexible spiral cable and protected socket holder
- bottom shelf supplied as standard
- 4 swivel castors, 2 with brake, stainless steel plate-fixing dimension, Ø125 mm

• bumpers on each corner, 2 ergonomically formed push handles