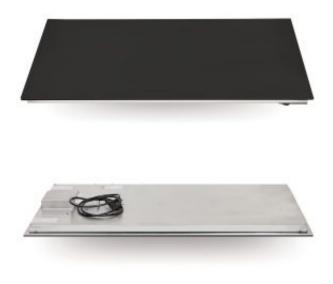

## Description

The Metos JH2100 GN3 / 1 Hot Plate fits even more demanding furnishings, keeping the serving line stylish, consistent, eye-catching.

On the stainless steel top you can install a Gorilla glass plate if desired. The temperature of the GN3 / 1 sized hotplate can be adjusted depending on the food served between + 20 ° C and + 140 ° C. The plate is 4.5 mm thick stainless steel. Installing the hotplate can be done quickly by inserting the plug into the wall.

Delivery includes:

- 1 m control cable
- 2 m power supply
- Gorilla glass black-grey RAL7021

Accessories (to be ordered separately):

 Gorilla glass top: RAL7016 anthracite, RAL7021 black-gray, RAL9004 black, RAL9010 white.