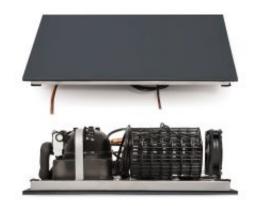

## Cold plate Metos JH 700K GN1/1 Anthracite

## Description

The embedde Metos JH700K GN1 / 1 Cold Plate with anthracite glass fits even more demanding furnishings, keeping the serving line stylish, consistent and eye-catching.

- temperature of the GN 1 / 1 size plate can be adjusted depending on the food served between -5 °C to + 15 °C(+ 22 °C)
- the plate is 9.5 mm aluminum
- integrated compressor

SHIPPING INCLUDES:

- 1 m cable to control unit
- 2 m power cord
- anthracite Gorilla glass