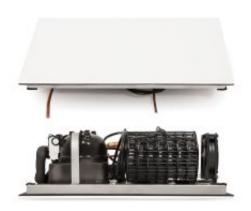

## Combi plate Metos JH700 GN1/1 with white Gorilla glass top

## **Product information**

SKU 4231682

Product name Combi plate Metos JH700 GN1/1 with white

Gorilla glass top

Dimensions  $330 \times 530 \times 230 \text{ mm}$ 

Weight 17,500 kg

Technical information 240 V, 16 A, 0,85 kW, 1NPE, 50/60 Hz

## **Description**

Combi Plate Metos Stay Hot Stay Chill JH 700 combined cold/hot GN1/1 drop-in plate for a flexible serving line. Flexible temperature area -5 °C - +140 °C for serving different kinds of products (+22°C ambient temperature. Temperature area can transform itself in approximately 10 minutes from cold to warm and in 30 minutes from warm to cold. The top material is 9,5 mm CNS aluminium.

## Delivery includes:

- 1 m control cable
- 2 m power supply
- white Gorilla glass top RAL9010, factory installed