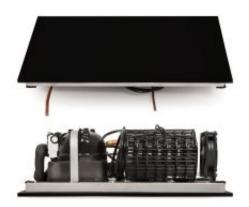

## Combi plate Metos JH700 GN1/1 with black Gorilla glass top

## **Product information**

SKU 4231676

Product name Combi plate Metos JH700 GN1/1 with black

Gorilla glass top

Dimensions  $330 \times 530 \times 230 \text{ mm}$ 

Weight 17,500 kg

Technical information 240 V, 16 A, 0,85 kW, 1NPE, 50/60 Hz

## **Description**

Combi Plate Metos Stay Hot Stay Chill JH 700 combined cold/hot GN1/1 drop-in plate for a flexible serving line. Flexible temperature area -5 °C - +140 °C for serving different kinds of products (+22°C ambient temperature. Temperature area can transform itself in approximately 10 minutes from cold to warm and in 30 minutes from warm to cold. The top material is 9,5 mm CNS aluminium.

## Delivery includes:

- 1 m control cable
- 2 m power supply
- · black Gorilla glass top RAL9004, factory installed