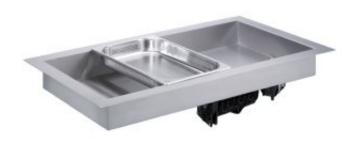

## **Product information**

SKU 4231664

Product name Multifunctional Well Metos Hot-Cold GN3/1

Dimensions  $1100 \times 630 \times 250 \text{ mm}$ 

Weight 33,000 kg Capacity GN3/1-100

Technical information 240 V, 16 A, 2,7 kW, 1NPE, 50/60 Hz

## **Description**

Completely new possibilities for the food distribution. With this well you can adapt your serving counter to changing needs.

- Bain-marie or static cooling well in just one device switchable for flush fitting.
- Adjustable temperature range; Bain-Marie +30...+110°C, Static cooling down to -5°C (ambient temp +22°C)
- Refrigerant R600a
- With drain tap
- Cut-out 1060x580 mm