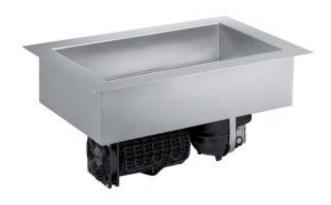

## **Product information**

SKU 4231660

Product name Multifunctional Well Metos Hot-Cold GN1/1

Dimensions  $425 \times 630 \times 250 \text{ mm}$ 

Weight 22,000 kg

Capacity GN 1/1-100 container

Technical information 240 V, 16 A, 0,9 kW, 1NPE, 50/60 Hz

Type of the refrigerant R600a Cooling capacity [W] 900

## **Description**

- Completely new possibilities for the food distribution.
- With this well you can adapt your servery counter to changing needs.
- Bain-marie or static cooling well in just one device switchable for flush fitting.
- Adjustable temperature range
- Bain-Marie +30 +110°C
- Static cooling down to -5°C (ambient temp +22°C)
- · With drain tap