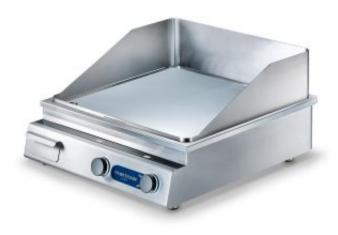

## **Induction griddle Metos Flex 10**

## **Product information**

SKU 4231336

Product name Induction griddle Metos Flex 10 Dimensions  $656 \times 697/717 \times 198/356$  mm

Weight 48,000 kg

Capacity Griddle area 618 x 577 mm

Technical information 400 V, 16 A, 10 kW, 3PE, 50/60 Hz

## **Description**

- table top model
- · stainless steel housing
- temperature setting +50°C +230°C
- two cooking zones
- RTCSmp control/monitor
- · height adjustable and locking feet
- · washable filter
- · spatter guard
- spatula
- stainless steel sponge
- reduction of maximum power from 100% to 25%
- short heat-up time from 20-200°C in 3,5 minutes