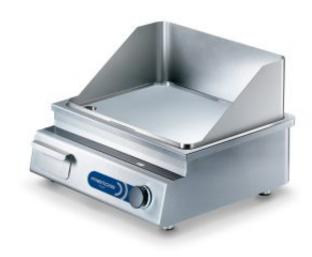

## **Induction griddle Metos Flex 3.5**

## **Product information**

SKU 4231332

Product name Induction griddle Metos Flex 3.5 Dimensions  $531 \times 473/493 \times 198/356$  mm

Weight 28,000 kg

Capacity Griddle area 493 x 352 mm

Technical information 230 V, 16 A, 3,5 kW, 1PE, 50/60 Hz

## **Description**

- table top model
- · stainless steel housing
- temperature setting +50°C +230°C
- · one cooking zone
- RTCSmp control/monitor
- · height adjustable and locking feet
- · washable filter
- · spatter guard
- spatula
- stainless steel sponge
- reduction of maximum power from 100% to 25%
- short heat-up time from 20-200°C in 3,5 minutes