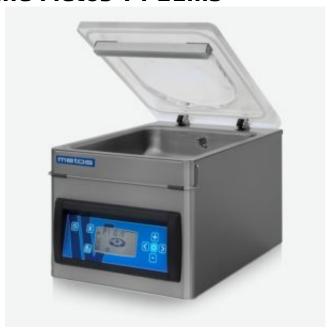

## Vacuum machine Metos T4 21m3

## **Product information**

SKU 4221555

Product name Vacuum machine Metos T4 21m3

Dimensions  $530 \times 560 \times 460 \text{ mm}$ 

Weight 62,000 kg

Technical information 220-240 V, 8 A, 1,3 kW, , 50/60 Hz, 61 dB

## **Description**

- table top model
- usable size of chamber 420x370x180 mm
- the panel of functions lies in front part of vacuum machine
- there are 10 programs as factory setting

Standard accessories: (included in the offered price)