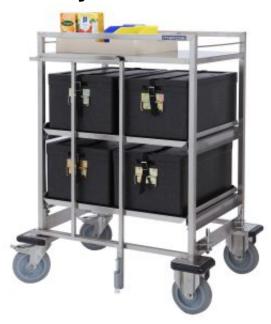

## **Product information**

SKU 4215912

Product name Supplement food trolley Metos BB4

Dimensions  $1060 \times 750 \times 1333 \text{ mm}$ 

Weight 74,000 kg

Capacity 4 x GN1/1 black box

## **Description**

Trolley for supplement food transportation from kitchen to ward by pulling with truck

- material stainless steel
- capacity 4 x GN1/1 black box (EPP)
- pull out shelves for boxes, two side by side, two on top of each other
- roof rail
- four 200 mm wheels, two of those with brakes
- tow bar (hole diameter 23 mm, truck's connection plate vertical distance min.. 35 mm)