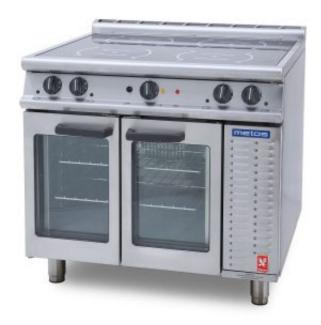

# **Description**

Induction range with 4 induction cooking zones with convection oven.

#### Range:

- 4 x round zone 270mm á 5 kW.
- in-built pan detection
- 10 step power regulation.
- 6 mm thick glass ceramic working top
- entirely made of stainless steel.

### Oven:

- fan assisted GN 1/1 size oven
- 5 pairs of U shape grids, pitch is 62 mm
- · cooking cabinet, door and external surfaces stainless steel

- temperature: +100 270°C
- glass panels in oven doors
- 2 grids 530 x 500 mm included