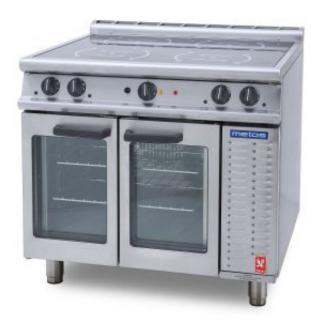

# **Description**

Induction range with 4 induction cooking zones with convection oven.

#### Range:

- 4 x round zone 270mm á 3,5 kW.
- in-built pan detection
- 10 step power regulation.
- 6 mm thick glass ceramic working top
- entirely made of stainless steel.

### Oven:

- fan assisted GN 1/1 size oven
- 5 pairs of U shape grids, pitch is 62 mm
- · cooking cabinet, door and external surfaces stainless steel

- temperature: +100 270°C
- glass panels in oven doors
- 2 grids 530 x 500 mm included