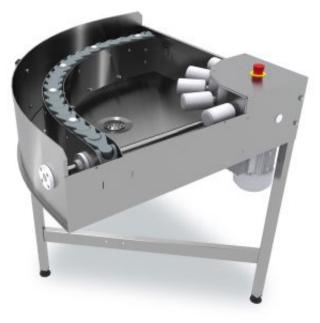

## Description

Motor-powered turn 90° track made entirely from stainless steel. Frame made from non-corrosive, 30x30 mm square tubing with adjustable feet. Suitable for all 50x50 cm washing baskets. The design means that the baskets are loaded fromleft to right using a plastic drive chain. Equipped with an emergency stop.

The turn track is connected to the machine's outfeed side, either directly to the machine or to a straight section placed between the machine and the track. The turn track can also be placed on the infeed side.