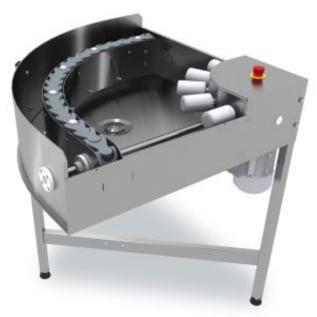

## **Description**

Motor-powered turn  $90^\circ$  track made entirely from stainless steel. Frame made from non-corrosive, 30x30 mm square tubing with adjustable feet. Suitable for all 50x50 cm washing baskets. The design means that the baskets are loaded from right to left using a plastic drive chain. Equipped with an emergency stop.

The turn track is connected to the machine's outfeed side, either directly to the machine or to a straight section placed between the machine and the track. The turn track can also be placed on the infeed side.