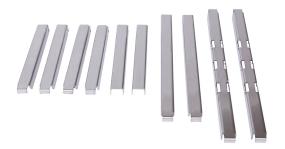

## **Description**

You can flexibly create GN container compartments, which is customized for your drawer, with the frame parts.

- the set contains 10 parts that makes it possible to create space for GN1/2, GN1/3, GN1/4, GN1/6 or GN1/9 containers
  (2x long, 2x middle long, 2x short for middle and 4x short GN-dividers)
- dish washer safe
- all stainless steel
- fitts basin models Metos Proff 2G and Proff Eco, manufactured after 04/2018