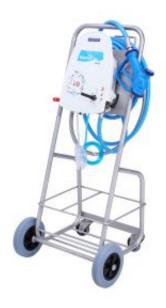

## Jet cleanser Metos J2000 Mobil

## **Product information**

SKU 4197248

Product name Jet cleanser Metos J2000 Mobil

Dimensions  $980 \times 625 \times 1510 \text{ mm}$ 

Weight 20,000 kg Technical information HW: 1/2"

## **Description**

- jet cleanser for cleaning and disinfecting of large and heavily soiled surfaces
- water and combined cleaning/disinfecting agent are used when washing. Cleaning and disinfecting agent is carefully dosed by the cleanser according to the adjusted setting
- · water is used in rinsing
- mobil unit has a frame with wheels and it is connected to the nearest water cock with the hose and quick coupling Standard equipment:
- water connection hose
- non-return valve
- vacuum valve
- 10 m of hose
- · quick coupling to connect extra equipment