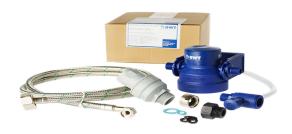

## **Description**

With water filter, the amount of particles and undesirable odors and flavors decreases effectively, making the taste of the drinks the best possible. As a benefit, the functionality of the device improves, removes mud and particles, reliable lime protection. The filter head suites fro Bestmax, Bestmini and BestClear cartridges.

The installation kit includes:

- one filter head with 3/8" external thread
- mounting hose 1500 mm
- suction valve
- FM3 / 8 "x 1/2 reduction
- rinsing tap