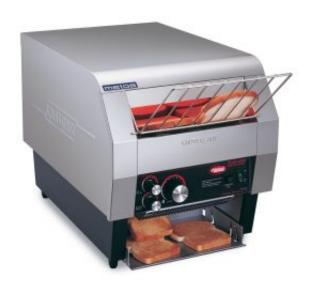

## **Product information**

SKU 4181218

Product name Toaster conveyor Metos Hatco TQ-400

240V1~50-60Hz

Dimensions  $368 \times 451 \times 378 \text{ mm}$ 

Weight 20,000 kg

Capacity 6 slices / minute

Technical information 240 V, 10 A, 1,8 kW, 1N, 50/60 Hz

## **Description**

- · color guard sensing system assures toast uniformity
- electronic infinite controls regulate top and bottom heat.
- easy-to-load rack with front or rear discharge.
- power save mode conserves energy and saves money.
- 51 mm high openings for all types of bread products.
- aluminum toast collector tray prevents condensation.
- insulation and an interior fan provide cool surface temperatures. Accessories:
- control cover and bracket
- extended feed guide