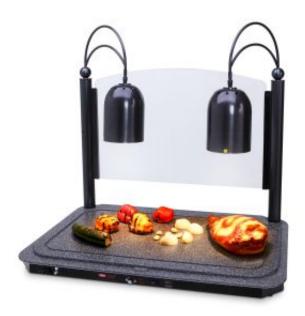

## Carving station with lamps Metos DCSB400-3624-2 Bronze

## **Product information**

SKU 4181061

Product name Carving station with lamps Metos

DCSB400-3624-2 Bronze

Dimensions  $911 \times 610 \times 864-1168 \text{ mm}$ 

Weight 65.000 kg

Technical information 230 V, 5,7 A, 1,3 kW, 1NPE

## **Description**

Large Rectangular Decorative Carving Station DCSB400-3624-2

Providing proper food serving temperatures while creating an attractive and functional carving display.

Patented telescoping heated Decorative Lamp with a 30° shade pivot adjusts easily to accommodate food products.

- Decorative Lamps and posts available in Antigue Bronze.
- clear coated 250W bulbs included
- Heated stone base 914 x 610 mm and curved cutting board available in Night Sky to match your décor.
- stone base made of foodsafe materials, controlled by an adjustable thermostat and power switch
- height can be adjusted from the bottom of lamp to top of the cutting board: 356 to 660 mm