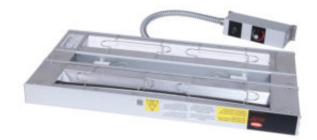

## Heat emitter Metos GRAHL-30D CE EX RMB-7NE-CE with two lamps

## Description

- provides even heat distribution
- sturdy aluminium housing
- infrared heating elements
- reinforced wire guard for operator safety
- heavy duty insulation
- shatter resistant (coated) two lamps á 60 W
- remote control including toggle and infinite switch, connected to unit with  ${\sim}0.9~\text{m}$  conduit
- no cord plug