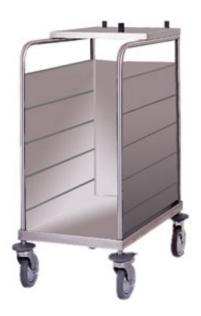

## **Description**

- suitable for coffee containers 4 20 ltr
- slides 5 pcs for s/s serving trays
- capacity c. 160 stackable cups and saucers
- · stainless walls on three sides
- all stainless steel construction Standard accessories:
- centring shoulders 3 pcs for containers (please inform the size of the container when ordering)
- round drip tray on top plate Extra accessories:
- s/s serving tray 330\*395 mm
- drawer
- tip-up side panel
- drip tray with grid 330\*125 mm