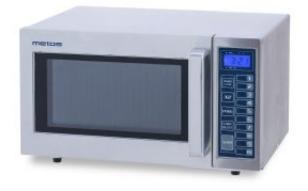

## Microwave oven Metos Mega P100M25

## Description

- stainless steel construction inside & out
- digital control with clock and timer
- microwave cooking power 1000 W, 3 power levels and defrost
- 10 programmable settings with multi stage cooking
- oven chamber dimensions 335x364x212 mm
- oven chamber is illuminated
- glassdoor with pull handle