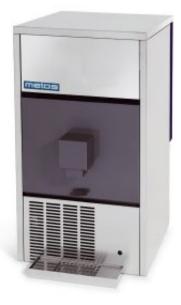

## Ice cube machine Metos DSS 42A

## **Product information**

| SKU                     | 4163777                                  |
|-------------------------|------------------------------------------|
| Product name            | Ice cube machine Metos DSS 42A           |
| Dimensions              | 500 × 630 × 920 mm                       |
| Weight                  | 66,000 kg                                |
| Capacity                | 42 kg/day, bin 12 kg                     |
| Technical information   | 230 V, 10 A, 0,45 kW, 1N, 50 Hz CW: 3/4" |
|                         | Drain: ø 24 mm                           |
| Type of the refrigerant | R-404A                                   |
| Quantity of refrigerant | 240                                      |

## Description

[g]

- to be installed on table or top
- equipped with ice-cube dispenser
- bin 12 kg
- ice cube dosing device
- cube size 13 gr
- spray system
- insulated icebin
- air condenser
- stainless steel construction Standard accessories (included in the offered price)
- water hose
- drain hose