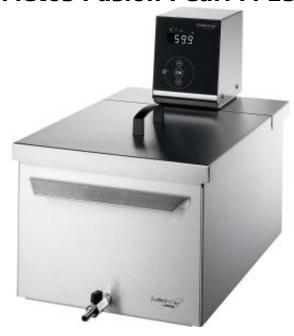

## **Product information**

SKU 4163610

Product name Circulator bath Metos Fusion Pearl M 230V1~

Dimensions  $332 \times 577 \times 424 \text{ mm}$ 

Weight 14,700 kg Capacity 27 I water bath

Technical information 230 V, 10 A, 2,0 kW, 1N, 50 Hz

## **Description**

- temperature consistency of ± 0.01 °C
- safety protection grid prevents the vacuum pouch from touching moving and heated parts.
- circulating pump ensures optimal temperature stability and water distribution throughout the bath
- Pearl circulator is mounted on a bridge over the bath
- integrated timer allows for easy monitoring of the elapsed or remaining cooking time.
- Smudge-Proof Stainless Steel Hood
- Low-Level Water Alarm
- Vapor Barrier Protection
   Accessories:(will be charged separately)
- separation grids