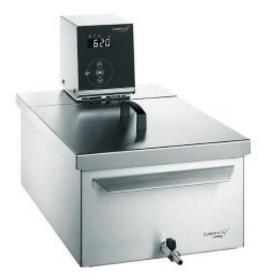

## **Product information**

| SKU                   | 4163608                                     |
|-----------------------|---------------------------------------------|
| Product name          | Circulator bath Metos Fusion Pearl S 230V1~ |
| Dimensions            | 332 × 577 × 374 mm                          |
| Weight                | 14,000 kg                                   |
| Capacity              | 19 l water bath                             |
| Technical information | 230 V, 10 A, 2,0 kW, 1N, 50 Hz              |

## Description

- temperature consistency of  $\pm$  0.01 °C
- safety protection grid prevents the vacuum pouch from touching moving and heated parts.
- circulating pump ensures optimal temperature stability and water distribution throughout the bath
- Pearl circulator is mounted on a bridge over the bath
- integrated timer allows for easy monitoring of the elapsed or remaining cooking time.
- Smudge-Proof Stainless Steel Hood
- Low-Level Water Alarm
- Vapor Barrier Protection
  - Accessories:(will be charged separately)
- separation grids