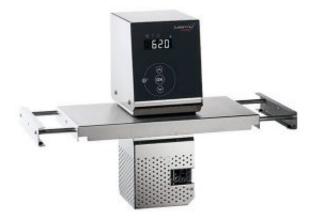

## **Circulator Metos Fusion Pearl Z 230V1~**

## **Product information**

| 4163604                                |
|----------------------------------------|
| Circulator Metos Fusion Pearl Z 230V1- |
| 339(550) × 212 × 330 mm                |
| 4,000 kg                               |
| 58 l water bath                        |
| 230 V, 10 A, 2,0 kW, 1N, 50 Hz         |
|                                        |

## Description

- LCD -display, resolution ± 0.1 °C
- safety protection grid prevents the vacuum pouch from touching moving and heated parts.
- circulating pump ensures optimal temperature stability and water distribution throughout the bath
- can be mounted on any vessel or cooking pot upto 500 mm in diameter
- integrated timer allows for easy monitoring of the elapsed or remaining cooking time.
- Smudge-Proof Stainless Steel Hood
- Low-Level Water Alarm
- Vapor Barrier Protection