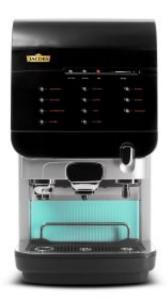

## Fully automatic special coffee machine Metos Excellence

## **Description**

Metos Cafitesse Excellence's stylish appearance and user-friendly operation panel is well-suited for both service and self-service. You can prepare a wide range of special coffees and cocoa drinks, and use a counter to keep track of the consumption.

- Metos Cafitesse Excellence can house two coffee packages (each of 2 litres)
- Drink selection; Espresso, Café Crème, Cappuccino, Caffe Latte, Café au Lait, hot milk, cocoa, cocoa coffee, cocoa espresso
- · Adjustable strength and portion size
- Dosing speed 8 sec./cup or 32 sec./pot
- Maximum cup height with cup holder 157 mm
- Maximum pot height 207 mm without the drip bowl