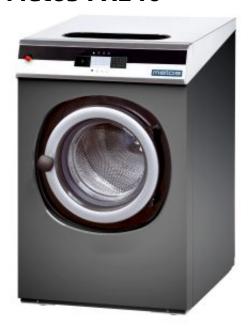

## **Product information**

SKU 4160784

Product name Washer extractor Metos FX240

Dimensions  $970 \times 1105 \times 1410 \text{ mm}$ 

Weight 430,000 kg

Capacity 24 kg

Technical information 400 V, 32 A, 18 kW, 3NPE, 50 Hz, 65 dB CW: 3/4"

## **Description**

- freestanding washer with stainless steel top panel and anthracite grey front and side panel
- large door opening Ø 410 mm for easy loading and unloading
- stainless steel Ø 750 mm drum, volume 240 litres
- wash speed 42 rpm
- exraction: 980 rpm
- X control Plus programmable up to 99 programs, with 20 pre-set programs
- spin 400 G-factor
- easy access to all vital parts from the front
- patented soap hopper
- large drain valve (Ø76 mm)
- frequency controlled motor
- PowerWash® perforated lifting ribs more mechanical action, lower water consumption