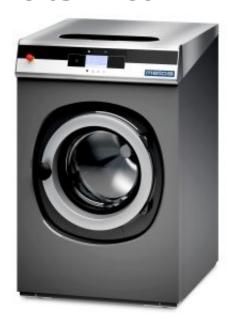

## Washer extractor Metos FX135

## **Product information**

SKU 4160782

Product name Washer extractor Metos FX135

Dimensions  $795 \times 945 \times 1225 \text{ mm}$ 

Weight 255,000 kg

Capacity 14 kg

Technical information 400 V, 25 A, 12 kW, 3NPE, 50 Hz, 65 dB CW: 3/4"

## **Description**

- freestanding washer with stainless steel top panel and anthracite grey front and side panel
- large door opening Ø 410 mm for easy loading and unloading
- stainless steel Ø 620 mm drum, volume 135 litres
- wash speed 49 rpm
- exraction: 1075 rpm
- X control easy to use microprocessor with 15 pre-set programs
- spin 400 G-factor
- · easy access to all vital parts from the front
- patented soap hopper
- large drain valve (Ø76 mm)
- frequency controlled motor
- PowerWash® perforated lifting ribs more mechanical action, lower water consumption
- measurement of unbalance by means of frequency invertor